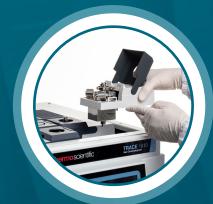

## **Swap downtime for runtime**

Troubleshoot in just minutes with a modular design that packages injector and detector bodies into interchangeable 'plug and play' sub-units. Wide choice of modules and consistent module-to-module performance, with no need for recalibrations.

2 minutes to extract and re-install a module (cooling time not included).

Choose among 6 injector modules and 6 detector modules.