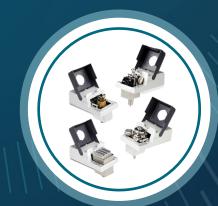

2 minutes to extract and re-install a module (cooling time not included).

Choose among 6 injector modules and 6 detector modules.